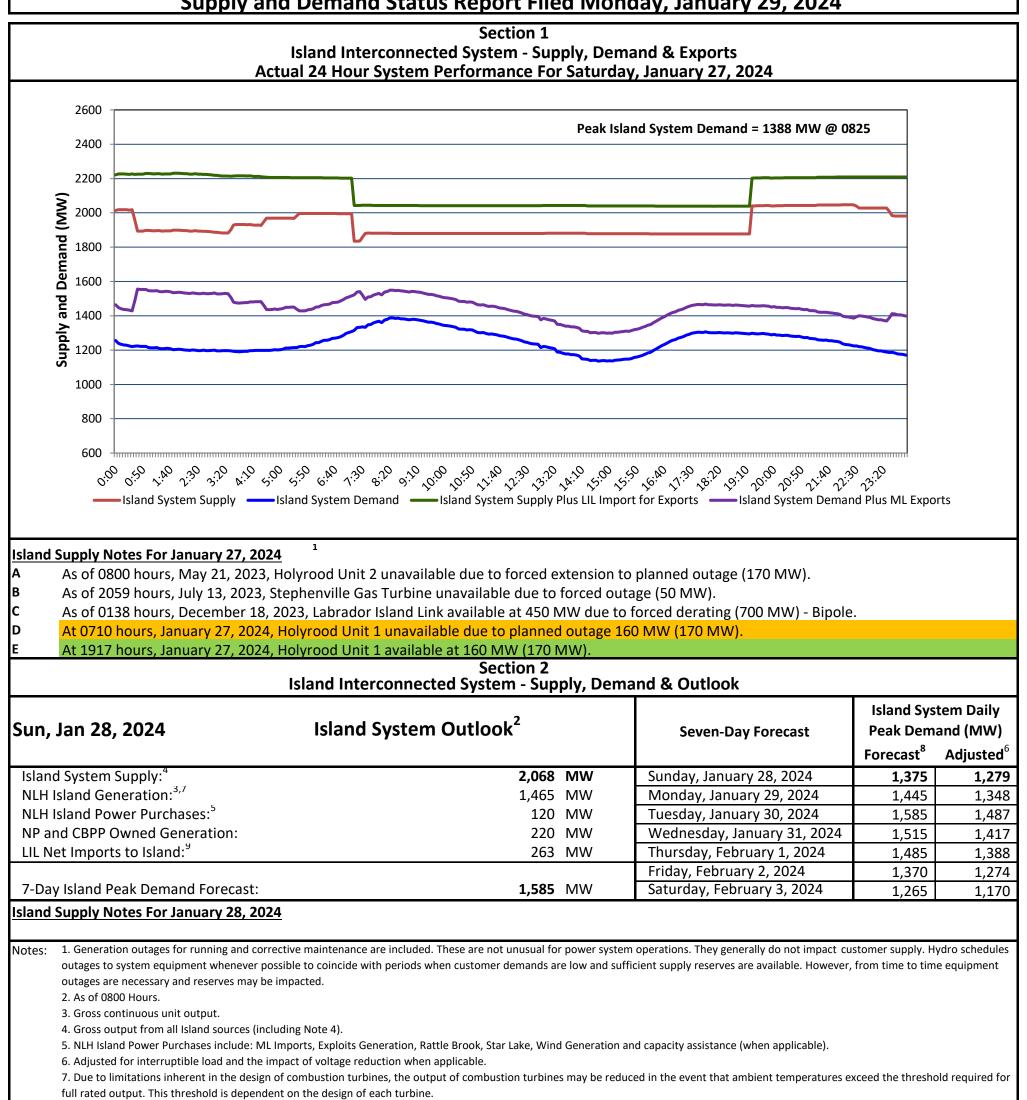

| Section 3<br>Island Peak Demand and Exports Information<br>Previous Day Actual Peak and Current Day Forecast Peak |                                                                          |                                       |                           |
|-------------------------------------------------------------------------------------------------------------------|--------------------------------------------------------------------------|---------------------------------------|---------------------------|
| Sat, Jan 27, 2024                                                                                                 | Island Peak Demand <sup>10</sup>                                         | 8:25                                  | 1,388 MW                  |
|                                                                                                                   | Exports at Peak                                                          |                                       | 162 MW                    |
|                                                                                                                   | LIL Net Imports to Island                                                |                                       | 5,683 MWh                 |
| Sun, Jan 28, 2024                                                                                                 | Forecast Island Peak Demand                                              |                                       | 1,375 MW                  |
| Notes: 10. Island Demand is suppli<br>(Deer Lake Power, DLP).                                                     | ed by NLH generation and purchases, LIL Imports plus generation owned ar | nd operated by Newfoundland Power and | Corner Brook Pulp & Paper |